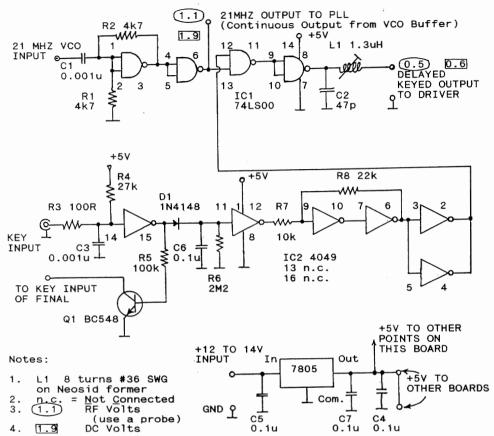

#### THE KDB BOARD

KEY DELAY,BUFFER Board: Key Delay - Key Debounce - VCO Buffer -+5V Regulator - PA Keying

DESCRIPTION See Fig. 10 KDB Circuit Diagram

The transmitter was originally a couple of experimental circuits built about ten years apart by VK6KRG. Some of the modules were salvaged from the old circuit and some from a design of more recent times. This shows the versatility of building experimental circuits using modules. However, there needs to be a place to put miscellaneous circuits, not provided for on existing boards. The KDB is that board.

Lo-Key December 1989

6

THE JOURNAL OF THE CW OPERATORS ORP CLUB 891209 FF3 266A/A4

KDB PARTS LIST

Resistors...All 1/4W

R3..... 100R (brn-blk-brn) 4k7 (yel-vio-red) R1 R2... 10k R7.... (brn-blk-org) R8.... 22k (red-red-org) (red-vio-org) R4.... 27k R5.... 100k (brn-blk-yel) 2M2 (red-red-grn) R6....

Capacitors

C2.... 47pF polystyrene C6.... 0.1uF greencap C1 C3 0.001uF disc ceramic C5 C7 & C4..... 0.1uF disc ceramic Colour codes:

| org orange y<br>blu blue v    | rn brown<br>el yellow<br>io violet<br>il silver | red red<br>grn green<br>gry grey<br>gld gold |
|-------------------------------|-------------------------------------------------|----------------------------------------------|
| Semiconductor                 | s                                               |                                              |
| D1 1N414<br>IC1 74LS0<br>NAND | 0 Quad 2-in                                     |                                              |
| IC2 4049                      |                                                 | эx                                           |
| 7805 5V vo                    | ltage regu                                      | lator<br>th hardware                         |
| Q1 BC548                      |                                                 |                                              |

Miscellaneous

1nbr... PC Board double sided KDB 2nbr... Stand-offs L1.... 1.3uH Inductor - Neosid coil former with F25 slug 10nbr.. PCB pins 2nbr... IC sockets (one 14 pin & one 16 pin)

Reconnect the +12V supply. Then adjust the 1.3uH L1 coil slug for a peak in RF output reading across the 50 ohm load, using the diode probe and meter. The peak may hardly be noticeable, but you should get an RF voltage about the same as that shown on the circuit diagram.

9. Now read the RF voltage at the terminal 21MHZ OUTPUT TO PLL (Continuous Output), using the diode probe as before. It should approximate that shown on the circuit diagram. Also measure the DC voltage here. Check that the Q1  $\,$ transistor switch to the terminal TO KEY INPUT OF FINAL is working.