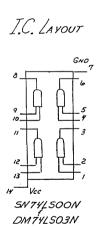

Capacitors

C2.... 47pF polystyrene C6.... 0.1uF greencap C1 C3 0.001uF disc ceramic C5 C7 & C4..... 0.1uF disc ceramic Colour codes:

| org orange y<br>blu blue v    | rn brown<br>el yellow<br>io violet<br>il silver | red red<br>grn green<br>gry grey<br>gld gold |
|-------------------------------|-------------------------------------------------|----------------------------------------------|
| Semiconductor                 | s                                               |                                              |
| D1 1N414<br>IC1 74LS0<br>NAND | 0 Quad 2-in                                     |                                              |
| IC2 4049                      |                                                 | эx                                           |
| 7805 5V vo                    | ltage regu                                      | lator<br>th hardware                         |
| Q1 BC548                      |                                                 |                                              |