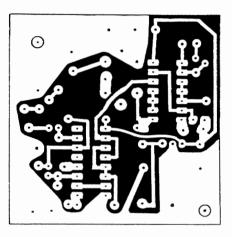

The rig needs a 5V regulator, so that is included here, as is the VCO buffer, which passes the 21MHz continuous signal to the PLL. The delayed keying to the 1 Watt driver, mentioned in the Basic Circuit Description (Lo-Key #22), is also here, although it could have been included on the PLL board. In fact, a keen constructor could combine some modules into one board, with saving of space and perhaps construction time. But the modular approach is far more flexible and suits the experimenter. FIGURE 8 - KDB PCB ETCHING PATTERN Actual size (White = copper)

FIGURE 9 - KDB PARTS LAYOUT

CONSTRUCTION See Fig. 8 KDB PCB Etching Pattern and Fig. 9 KDB Parts Layout.

First install the 7805 +5V regulator, making sure only the centre pin touches the ground plane. The mounting plate goes against the ground plane, so run a thin layer of solder first. Then install the base of inductor L1 (after removing the redundant pin) and the two IC sockets for IC1 and IC2. Leave installation of the two IC's until the testing is part complete.