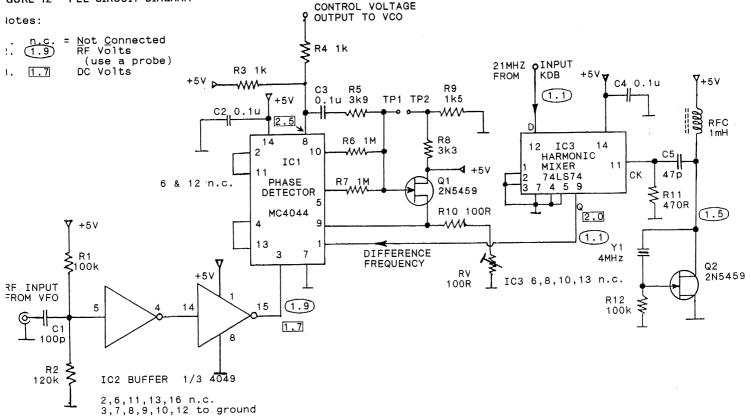

GURE 12 - PLL CIRCUIT DIAGRAM

PLI PARTS LIST

Colour codes: Resistors...All 1/4W red red (brn-blk-brn) blk black brn brown R10.... 100R R11.... 470R (yel-vio-brn) org orange blu blue yel yellow grn green R3 R4... (brn-b]k-red) vio violet gry grey gld gold 1k sil silver R9..... 1k5 (brn-grn-red) wht white R8.... 3k3 (org-org-red) (org-wht-red) (brn-blk-yel) (brn-red-yel) R5.... 3k9 R1 R12.. 100k 120k R2.... (brn-blk-grn) R6 R7... 1 M RV.... 100R Trimpot (vertical) Capacitors Semiconductors IC1.... MC4044 Motorola phase C5 .... 47pF polystyrene C1.... 100pF polystyrene detector (TTL) or NPO ceramic (NOT Motorola 14044 which is a 4044 CMOS IC) 4049B or 4049 hex C3.... 0.1uF greencap C2 C4.. 0.1uF disc ceramic IC2.... inverter/buffer (CMOS) 74LS74 dual D-type edge triggered flip-flop (TTL) IC3.... Q1 Q2.. 2N5459 or MPF105 transistor FET Miscellaneous PC Board double sided PLL 1nbr... Stand-off set 2nbr... RFC.... RF choke 1mH (nominal) Crystal 4.000MHz (prefer series resonant) IC socket (two 14-pin & one 16-pin) Y1....

3nbr....

PCB pins 10nbr...

CONSTRUCTION See Fig.13 PLL Parts Overlay and Fig.14 PLL PCB Etching Pattern

The PLL uses a ground plane board. The earthed leads should be soldered on both sides of the PCB. Of course this is not practicable for IC socket pins. All other holes should be lightly countersunk on the ground plane side with a drill bit of about 3mm or 1/8" diameter. This ensures that non-earthed leads do not touch the ground plane. To be safe, mark the ground plane at all the non-earthed holes <u>and check them</u>, before doing any countersinking. PCB pins should be used at terminal points and test points.

The IC sockets should be installed first. Make sure that each is in its correct orientation.

When you install the trimpot RV do not push it down so far as to touch the ground plane, which would cause a short circuit.

Don't forget the three insulated links. One is on the circuit (non-component) side under IC1 7474, and is soldered to the copper pad without drilling it.

Now install the ICs, making sure they are the right way round and consistent with their IC sockets.

The power supply must produce a voltage in the range 4.5 to 5.5 Volts, as mentioned in the section on the KDB, which feeds to the PLL. TTL ICs will be damaged when subjected to more than 5.5 Volts.

Lo-Key December 1989

#### PLL TESTING AND ADJUSTMENT

1. Connect a temporary jumper between TP1 and TP2. Connect +5 Volts where shown on the circuit. There is no need to apply any signal at this stage.

2. Adjust the 100 ohm trimpot RV for 2.5V at pin 8 of IC1, the MC4044. This value drifts a bit with temperature, so 'near enough' is O.K.

3. Remove the jumper. Now apply the VFO signal to the terminal RF INPUT FROM VFO and measure the RF voltage at pin 3 of the MC4044 IC1, using your diode probe (described in Part 1). It should be approximately as shown on the circut diagram.

Note that some RF probes are frequency sensitive and will give variable readings or even 0 Volts in some situations.

4. The crystal oscillator should also be working, and the output should be measured using your diode probe and should be approximately as shown on the circuit.