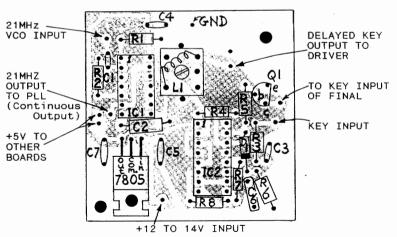

#### THE KDB BOARD

KEY DELAY,BUFFER Board: Key Delay - Key Debounce - VCO Buffer -+5V Regulator - PA Keying

DESCRIPTION See Fig. 10 KDB Circuit Diagram

The transmitter was originally a couple of experimental circuits built about ten years apart by VK6KRG. Some of the modules were salvaged from the old circuit and some from a design of more recent times. This shows the versatility of building experimental circuits using modules. However, there needs to be a place to put miscellaneous circuits, not provided for on existing boards. The KDB is that board.

#### KDB TESTING AND ADJUSTMENT

1. It makes testing easier if you temporarily mount all the boards made so far, plus the main tuning capacitor, on a sheet of thick cardboard, using stand-offs (the longer the better). The boards not yet made may be added later.

2. Wire the ground planes together. Solder a 50 or 47 ohm (1/4W) resistor from the KDB's terminal DELAYED KEYED OUTPUT TO DRIVER to ground. Connect a power supply in the range 12 to 14V to the +12V input points on the boards.