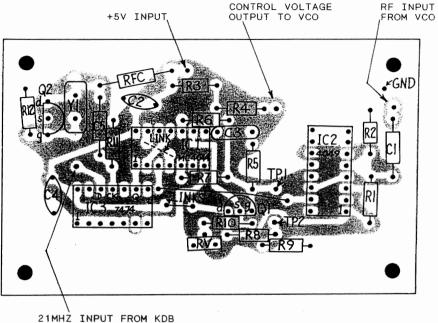

÷

10

891209 FF3 Z66A/A4 THE JOURNAL OF THE CW OPERATORS ORP CLUB

FIGURE 13 - PLL PARTS OVERLAY

21MHŻ INPUT FROM KDB (Continuous Output of VCO buffer)

FIGURE 14 - PCB ETCHING PATTERN Actual size (White = copper)