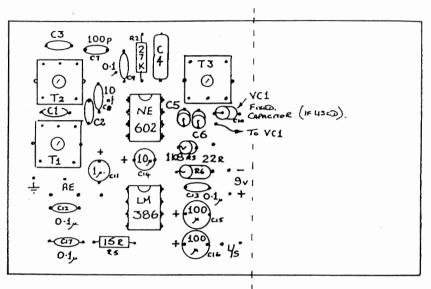

FIGURE 9 - KDB PARTS LAYOUT

CONSTRUCTION See Fig. 8 KDB PCB Etching Pattern and Fig. 9 KDB Parts Layout.

First install the 7805 +5V regulator, making sure only the centre pin touches the ground plane. The mounting plate goes against the ground plane, so run a thin layer of solder first. Then install the base of inductor L1 (after removing the redundant pin) and the two IC sockets for IC1 and IC2. Leave installation of the two IC's until the testing is part complete.

Lo-Key December 1989

6

THE JOURNAL OF THE CW OPERATORS ORP CLUB 891209 FF3 266A/A4

KDB PARTS LIST

Resistors...All 1/4W

R3..... 100R (brn-blk-brn) 4k7 (yel-vio-red) R1 R2... 10k R7.... (brn-blk-org) R8.... 22k (red-red-org) (red-vio-org) R4.... 27k R5.... 100k (brn-blk-yel) 2M2 (red-red-grn) R6....

Capacitors

C2.... 47pF polystyrene C6.... 0.1uF greencap C1 C3 0.001uF disc ceramic C5 C7 & C4..... 0.1uF disc ceramic Colour codes:

| org orange y<br>blu blue v    | rn brown<br>el yellow<br>io violet<br>il silver | red red<br>grn green<br>gry grey<br>gld gold |
|-------------------------------|-------------------------------------------------|----------------------------------------------|
| Semiconductor                 | s                                               |                                              |
| D1 1N414<br>IC1 74LS0<br>NAND | 0 Quad 2-in                                     |                                              |
| IC2 4049                      |                                                 | эx                                           |
| 7805 5V vo                    | ltage regu                                      | lator<br>th hardware                         |
| Q1 BC548                      |                                                 |                                              |

Miscellaneous

1nbr... PC Board double sided KDB 2nbr... Stand-offs L1.... 1.3uH Inductor - Neosid coil former with F25 slug 10nbr.. PCB pins 2nbr... IC sockets (one 14 pin & one 16 pin)