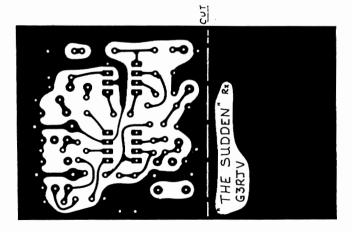

The rig needs a 5V regulator, so that is included here, as is the VCO buffer, which passes the 21MHz continuous signal to the PLL. The delayed keying to the 1 Watt driver, mentioned in the Basic Circuit Description (Lo-Key #22), is also here, although it could have been included on the PLL board. In fact, a keen constructor could combine some modules into one board, with saving of space and perhaps construction time. But the modular approach is far more flexible and suits the experimenter. FIGURE 8 - KDB PCB ETCHING PATTERN Actual size (White = copper)

FIGURE 9 - KDB PARTS LAYOUT

CONSTRUCTION See Fig. 8 KDB PCB Etching Pattern and Fig. 9 KDB Parts Layout.

First install the 7805 +5V regulator, making sure only the centre pin touches the ground plane. The mounting plate goes against the ground plane, so run a thin layer of solder first. Then install the base of inductor L1 (after removing the redundant pin) and the two IC sockets for IC1 and IC2. Leave installation of the two IC's until the testing is part complete.