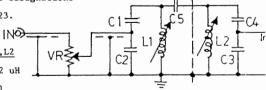

### THE PLL BOARD

Phase Locked Loop

DESCRIPTION See Fig. 11 PLL Block Diagram and Fig. 12 PLL Circuit Diagram

The whole purpose of this board is to keep the transmitter output frequency stable. There is no need for new Amateurs to get confused over this. The most interesting part of the circuit is the 'harmonic mixer', which is a little-known circuit developed by engineers at Motorola in the mid 1970's. It consists of only one IC, the TTL 7474 dual D flip flop (D = data), and works as follows. (If you don't understand the terminology don't worry, just take it slowly !)

If one signal is fed to the clock input (CK on the diagrams) of one of the flip flops and another signal is fed to its D input (D), the difference frequency only will appear at the Q output (Q). This assumes both inputs are at TTL level. There is a lot more to this mixer than meets the eye and much is beyond the scope of this article. However there is one more trick up its sleeve which concerns us here. It will also give the difference frequency between the signal mentioned as being fed to the D input and the closest HARMONIC of the signal at the clock input. Hence the name harmonic mixer. So what does this mean to our transmitter ?

Suppose we wish to transmit on 21.125MHz (sent to D from VCO - see figures in brackets). The closest harmonic of 4MHz is 20 MHz, so the difference frequency is 21.125 - 20.000 = 1.125MHz. This difference frequency is fed to a phase (frequency) comparator, the MC4044 phase detector, and is compared with the frequency from the <u>stable</u> VFO also on 1.125MHz. The PLL feeds a frequency control line with a DC voltage which tunes the VCO. Should the VCO try to change frequency - which it constantly tries to do - the phase detector notices a difference and sends a correcting voltage back to the VCO to cancel the drift. This is done with great precision, as the difference frequency must be exactly in phase with the VFO.

If the VFO is now tuned to (say) 1.000MHz, the phase detector now notes that the difference frequency has changed, and a correction voltage is sent to the VCO until the difference is exactly 1.000MHz. This means that the VCO must now be exactly on 21.000MHz because 20.000MHz from the crystal harmonic is mixed with 21.000MHz from the VCO to give 21.000 - 20.000 = 1.000MHz.

This completes the PLL description, the only part of the transmitter which you may find difficult to comprehend.

FIGURE 11 - PLL BLOCK DIAGRAM

Lo-Key December 1989

THE JOURNAL OF THE CW OPERATORS QRP CLUB

GURE 12 - PLL CIRCUIT DIAGRAM

PLI PARTS LIST

Colour codes: Resistors...All 1/4W red red (brn-blk-brn) blk black brn brown R10.... 100R R11.... 470R (yel-vio-brn) org orange blu blue yel yellow grn green R3 R4... (brn-b]k-red) vio violet gry grey gld gold 1k sil silver R9..... 1k5 (brn-grn-red) wht white R8.... 3k3 (org-org-red) (org-wht-red) (brn-blk-yel) (brn-red-yel) R5.... 3k9 R1 R12.. 100k 120k R2.... (brn-blk-grn) R6 R7... 1 M RV.... 100R Trimpot (vertical) Capacitors Semiconductors IC1.... MC4044 Motorola phase C5 .... 47pF polystyrene C1.... 100pF polystyrene detector (TTL) or NPO ceramic (NOT Motorola 14044 which is a 4044 CMOS IC) 4049B or 4049 hex C3.... 0.1uF greencap C2 C4.. 0.1uF disc ceramic IC2.... inverter/buffer (CMOS) 74LS74 dual D-type edge triggered flip-flop (TTL) IC3.... Q1 Q2.. 2N5459 or MPF105 transistor FET Miscellaneous PC Board double sided PLL 1nbr... Stand-off set 2nbr... RFC.... RF choke 1mH (nominal) Crystal 4.000MHz (prefer series resonant) IC socket (two 14-pin & one 16-pin) Y1....