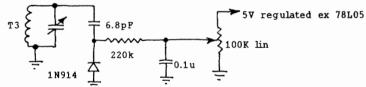

ed these changes need not be made. It still works with them, but uses heaps more current !"

Thanks, Ted - now we know how you adjust your CW speed to suit callers into our CW Net and we guess you are careful not to waste battery charge when running on solar power.

The "Sudden" Receiver (Lo-Key #23 September 1989)



Lo-Key

Ted VK2CWH (89) has built this and advises about his experiences -

"... considering its simplicity, it goes quite well. Even with a reduction drive I found it too coarse to resolve SSB easily, so I added a R.I.T. I removed the 100pF in parallel with the tuning gang and added 6.8pF in the R.I.T. section, using a 78L05 regulator (TO-92 case, 100mA) to provide the R.I.T. voltage. This allows easy fine tuning and, after realigning T3, covered from 3.5 to about 3.75MHz.



I used additional audio boost, incorporating an active audio filter, which also helped."

Mystery Gear on Cover of Lo-Key #23 Len VK5ZF (1) and Rex VK2YA (131) know all about this rig. Len gave me a circuit diagram (<u>now I remember</u> where that photograph came from !) and Rex quoted valve types without hesitation.

It is a regenerative detector and one stage of audio - very popular in the early 1930's, according to Len. Your Editor wasn't here then, but would not disagree anyhow ! There are two valves (6D6 or type 58 pentode and type 76 or 56 triode) on the left side of the photo, with a plug-in coil.

I had a fb eyeball chat with Rex when he was in Adelaide for a week in November. It was very nice of Rex to contact several Club Members during his stay.

NEXT ISSUE - Well, it's the 2