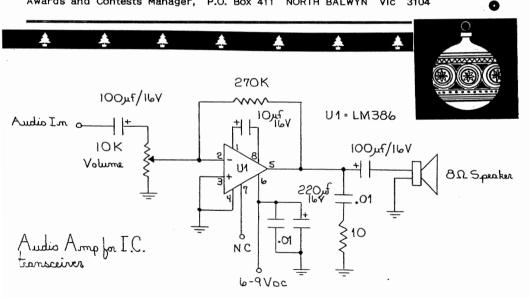

#### OTHER KEY POSITIONS

PUBLIC RELATIONS OFFICER AWARDS AND CONTESTS MANAGER Ian Godsil VK3DID (112) P.O. Box 411 NORTH BALWYN Victoria 3104 Australia Ian handles the promotion of the Club, general liaison and communications with other Clubs and with editors of radio/electronics magazines. Also, please send award claims, scoreboard entries and Scramble logs to Ian.