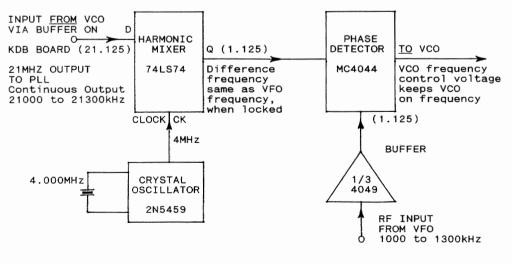

### THE PLL BOARD

Phase Locked Loop

DESCRIPTION See Fig. 11 PLL Block Diagram and Fig. 12 PLL Circuit Diagram

The whole purpose of this board is to keep the transmitter output frequency stable. There is no need for new Amateurs to get confused over this. The most interesting part of the circuit is the 'harmonic mixer', which is a little-known circuit developed by engineers at Motorola in the mid 1970's. It consists of only one IC, the TTL 7474 dual D flip flop (D = data), and works as follows. (If you don't understand the terminology don't worry, just take it slowly !)

If one signal is fed to the clock input (CK on the diagrams) of one of the flip flops and another signal is fed to its D input (D), the difference frequency only will appear at the Q output (Q). This assumes both inputs are at TTL level. There is a lot more to this mixer than meets the eye and much is beyond the scope of this article. However there is one more trick up its sleeve which concerns us here. It will also give the difference frequency between the signal mentioned as being fed to the D input and the closest HARMONIC of the signal at the clock input. Hence the name harmonic mixer. So what does this mean to our transmitter ?

Suppose we wish to transmit on 21.125MHz (sent to D from VCO - see figures in brackets). The closest harmonic of 4MHz is 20 MHz, so the difference frequency is 21.125 - 20.000 = 1.125MHz. This difference frequency is fed to a phase (frequency) comparator, the MC4044 phase detector, and is compared with the frequency from the <u>stable</u> VFO also on 1.125MHz. The PLL feeds a frequency control line with a DC voltage which tunes the VCO. Should the VCO try to change frequency - which it constantly tries to do - the phase detector notices a difference and sends a correcting voltage back to the VCO to cancel the drift. This is done with great precision, as the difference frequency must be exactly in phase with the VFO.

If the VFO is now tuned to (say) 1.000MHz, the phase detector now notes that the difference frequency has changed, and a correction voltage is sent to the VCO until the difference is exactly 1.000MHz. This means that the VCO must now be exactly on 21.000MHz because 20.000MHz from the crystal harmonic is mixed with 21.000MHz from the VCO to give 21.000 - 20.000 = 1.000MHz.

This completes the PLL description, the only part of the transmitter which you may find difficult to comprehend.

FIGURE 11 - PLL BLOCK DIAGRAM

Lo-Key December 1989

THE JOURNAL OF THE CW OPERATORS QRP CLUB